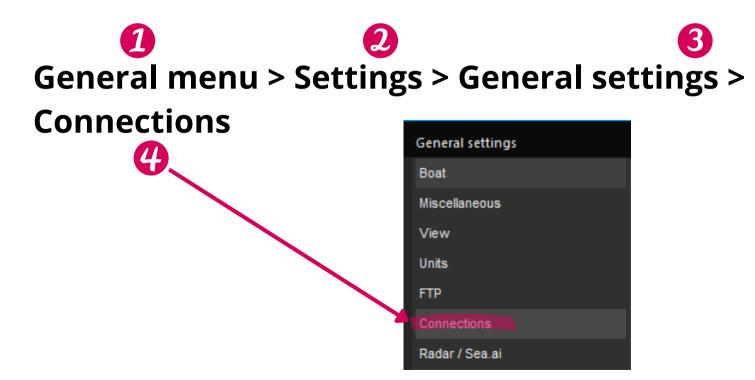

### **JO5 CONFIGURE CONNECTIONS**

You will be able to receive navigation data from your control unit, GPS data and AIS information

- The **dongle** must be connected to the computer
- Open **Adrena** software
- Follow this path:

#### **JO5 CONFIGURE CONNECTIONS**