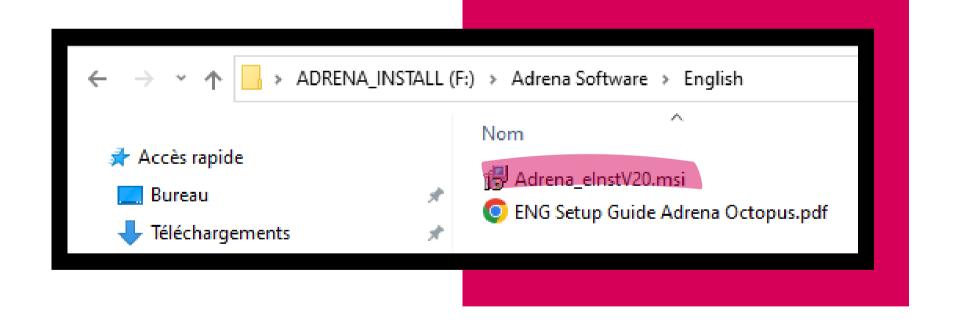

#### What to do?

- Go to your USB key and open the folder
   Adrena Software > English
- Double click on the file called "AdrenalnstVXX.msi"
- If you don't have the USB key, click **here** to download the software directly