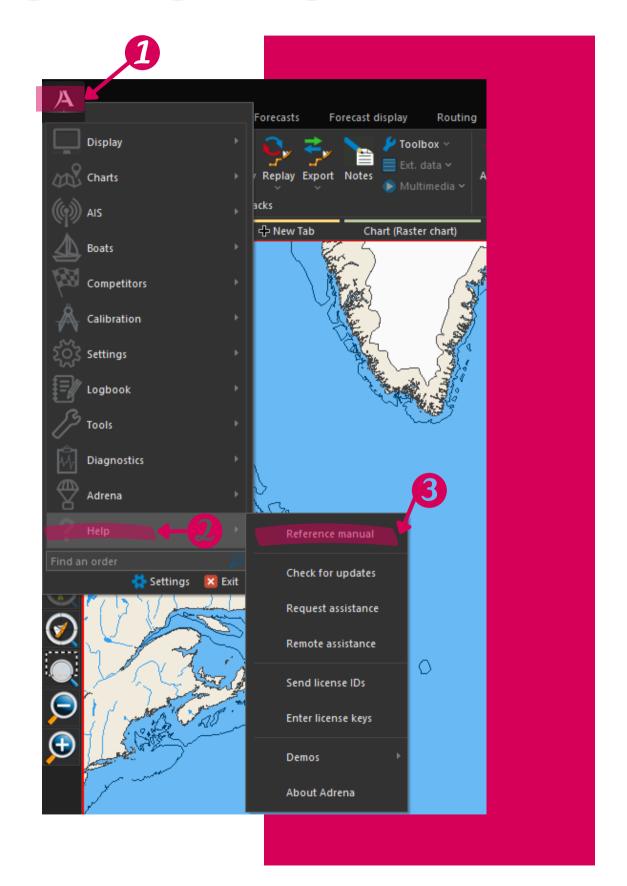

#### **Further information**

• For a full description of the different **connection parameters**, press the F1 shortcut key or follow the path below:

Don't forget to validate the General Settings window to take account of the changes you have made