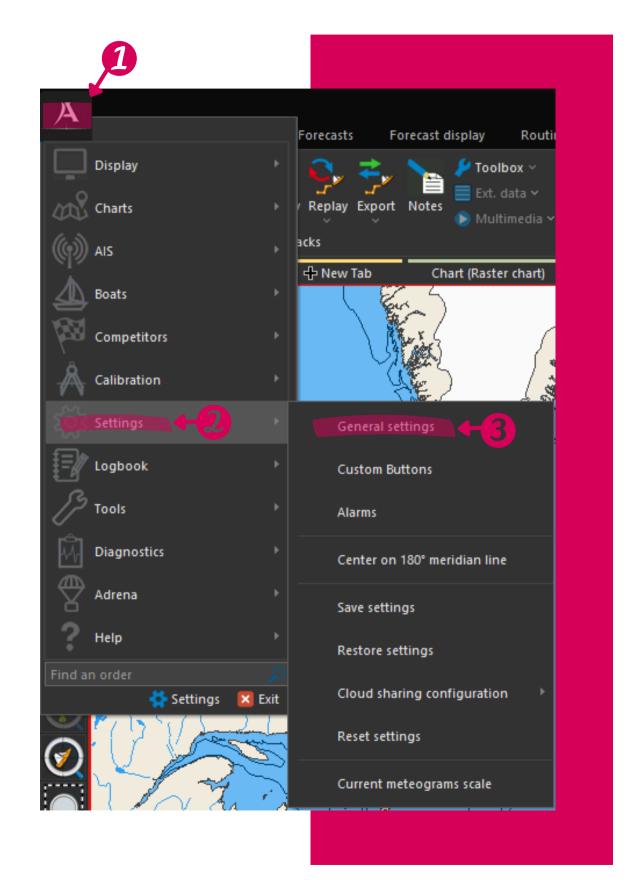

### **JO5 CONFIGURE CONNECTIONS**

You will be able to receive navigation data from your control unit, GPS data and AIS information

- The **dongle** must be connected to the computer
- Open **Adrena** software
- Follow this path:

#### **JO5 CONFIGURE CONNECTIONS**