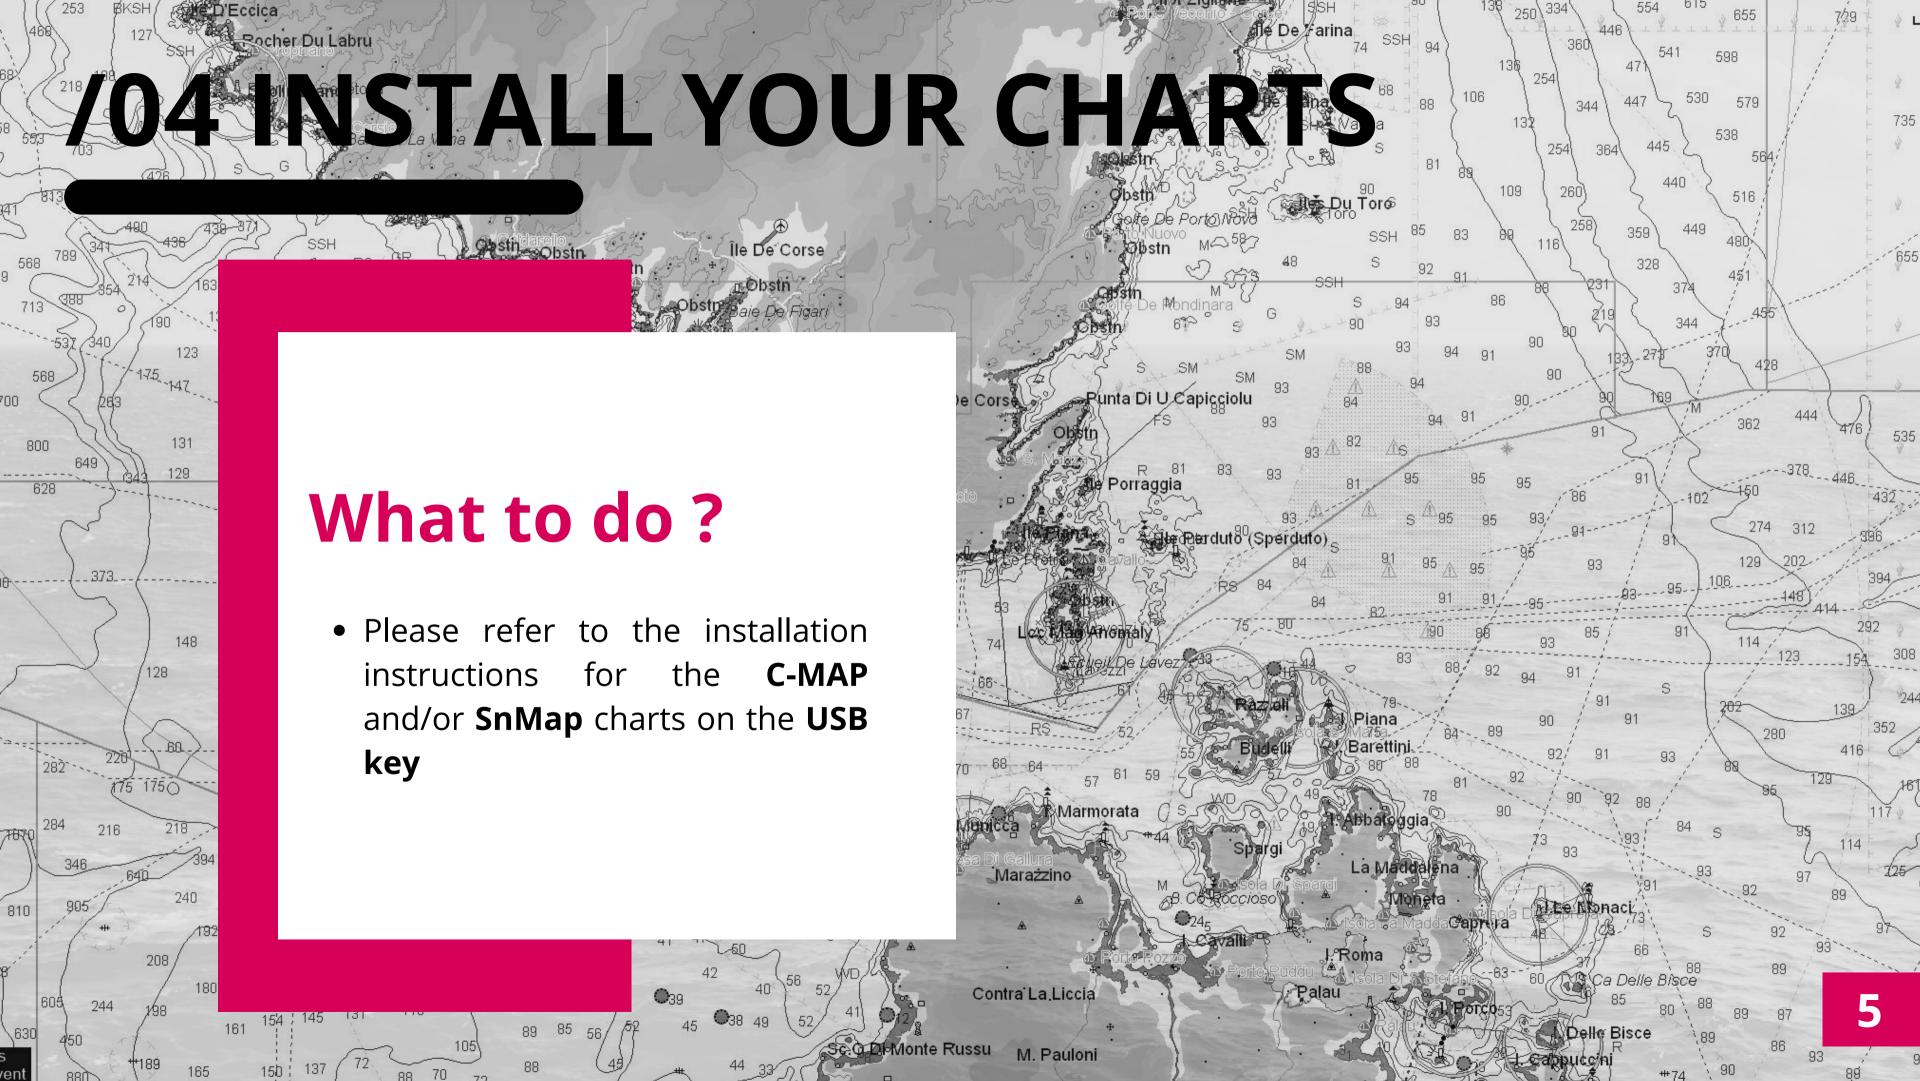

### **JO5 CONFIGURE CONNECTIONS**

You will be able to receive navigation data from your control unit, GPS data and AIS information

- The **dongle** must be connected to the computer
- Open **Adrena** software
- Follow this path:

#### What to do?

- Go to your USB key and open the folder
   Adrena Software > English
- Double click on the file called "AdrenalnstVXX.msi"
- If you don't have the USB key, click **here** to download the software directly