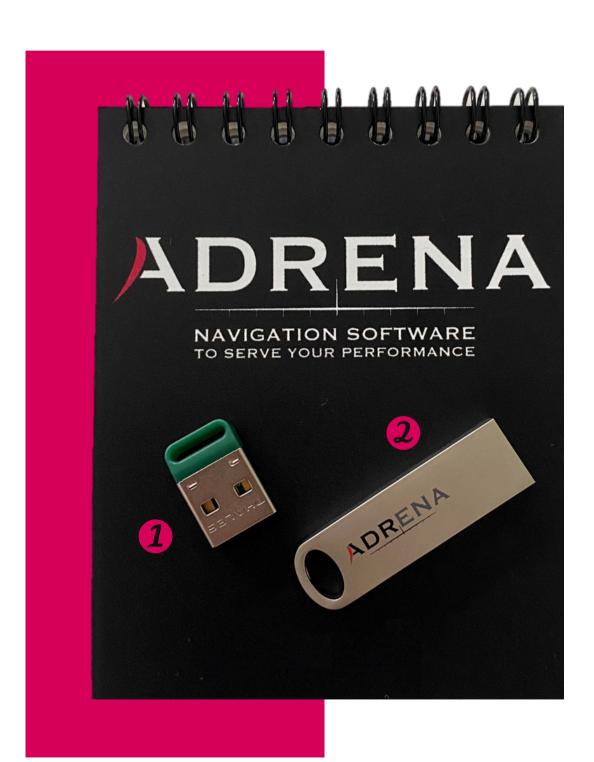

### Plug into your computer

- The dongle
- 2 The USB key

The first time, it will take a few minutes for the computer to recognize the hardware