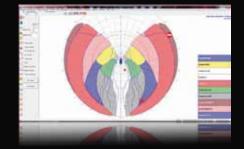

#### Creating a Sailect ® (OptimaPro module)

The Sailect ® is created either graphical map layout or numerically in a table. Other variables (keel, ballast, foils, fins) are available with this function. It also offers the possibility of creating and reading charts.

### Display mapping the wardrobe (Optima Software)

Once integrated, Sailect ® files allow you to view the correct sail configuration at any moment. The graphic display indicates the sails most suitable for the prevailing sailing conditions.