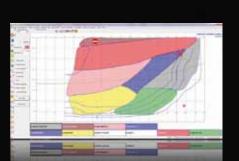

#### Creating a Sailect ® (OptimaPro module)

The Sailect ® is created either graphical map layout or numerically in a table. Other variables (keel, ballast, foils, fins) are available with this function. It also offers the possibility of creating and reading charts.

### Display mapping the wardrobe (Optima Software)

Once integrated, Sailect ® files allow you to view the correct sail configuration at any moment. The graphic display indicates the sails most suitable for the prevailing sailing conditions.